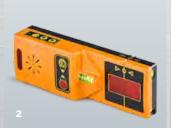

## Perfect alignment – the easy way!

- The automatic tracking function of the FL 80 Tracking Liner SP saves you time and money eliminating the need for manual alignment. The alignment is done automatically via the receiver.
  - · Activate the tribrach motor
  - · Locate on-grade position of the receiver at the target point
  - · Press the "Auto" button on the receiver then press an arrow button
  - · The nearest vertical laser line automatically tracks to coincide the on-grade position of the receiver