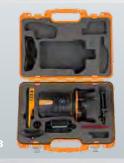

- Intuitive keypad
- Receiver FR 57-TR to extend working range up to 80 m and to use at tracking function
- 3 What's in the kit

| TECHNICAL DATA                                                                                                                                                                                                                        | FL 80 TRACKING LINER SP                                                                                       | FEATURES                                                                                                                                                                                                                                                                                                                                                                                                                                                                                                                                                    | SUPPLIED WITH                                                                                                                                                         |
|---------------------------------------------------------------------------------------------------------------------------------------------------------------------------------------------------------------------------------------|---------------------------------------------------------------------------------------------------------------|-------------------------------------------------------------------------------------------------------------------------------------------------------------------------------------------------------------------------------------------------------------------------------------------------------------------------------------------------------------------------------------------------------------------------------------------------------------------------------------------------------------------------------------------------------------|-----------------------------------------------------------------------------------------------------------------------------------------------------------------------|
|                                                                                                                                                                                                                                       |                                                                                                               |                                                                                                                                                                                                                                                                                                                                                                                                                                                                                                                                                             | ARTNO. 583000                                                                                                                                                         |
| Self-levelling range Accuracy Working range · with receiver · with tracking function Centering accuracy Tracking Power supply Operating time Laser Operating time Tribrach Protection class Laser diode Laser class Temperature range | ± 3° ± 2 mm / 10 m 30 m 80 m 30 m ±1 mm / 10 m Li-lon 8 h Li-lon 15 h Alkaline IP 54 635 nm 2 -10 °C - +45 °C | 4 vertical lines at 90° to each other     1 horizontal line with a 130° arc     Laser cross to the ceiling     Plumb down beam     Self-levelling compensator with magnetic damping     Tracking function up to 30 m     360° horizontal orientation in either motorized or manual mode     Use with FR 57-TR receiver (incl.) to extend the working range up to 80 m (w/o tracking)     Self-levelling function can be switched off for manual use     Slow motion screw for fine adjustment     Audible and visible alarm when instrument is out of level | FR 57-TR receiver Floor tripod Magnetic target Li-Ion battery pack with charger Battery case for the optional use of Alkaline batteries 5/8" tripod adapter Container |