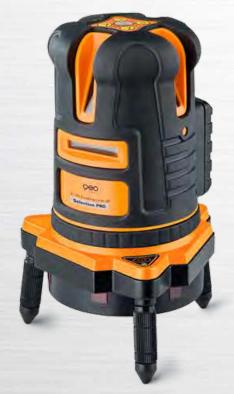

**Selection PRO** 

FL 80 Tracking Liner SP with automatic target tracking

- The new FL 80 Tracking Liner SP is the latest product in our Selection PRO range which redefines innovation and ease of use.
- Due to its tracking function it is unique when compared to all other products in its category.
   The vertical laser line automatically aligns with the on-grade position of the receiver. This self-alignment of the instrument eliminates arduous manual alignment.

- Intuitive keypad
- Receiver FR 57-TR to extend working range up to 80 m and to use at tracking function
- 3 What's in the kit

| TECHNICAL DATA                                                                                                                                                                                                                        | FL 80 TRACKING LINER SP                                                                                       | FEATURES                                                                                                                                                                                                                                                                                                                                                                                                                                                                                                                                                    | SUPPLIED WITH                                                                                                                                                         |
|---------------------------------------------------------------------------------------------------------------------------------------------------------------------------------------------------------------------------------------|---------------------------------------------------------------------------------------------------------------|-------------------------------------------------------------------------------------------------------------------------------------------------------------------------------------------------------------------------------------------------------------------------------------------------------------------------------------------------------------------------------------------------------------------------------------------------------------------------------------------------------------------------------------------------------------|-----------------------------------------------------------------------------------------------------------------------------------------------------------------------|
|                                                                                                                                                                                                                                       |                                                                                                               |                                                                                                                                                                                                                                                                                                                                                                                                                                                                                                                                                             | ARTNO. 583000                                                                                                                                                         |
| Self-levelling range Accuracy Working range · with receiver · with tracking function Centering accuracy Tracking Power supply Operating time Laser Operating time Tribrach Protection class Laser diode Laser class Temperature range | ± 3° ± 2 mm / 10 m 30 m 80 m 30 m ±1 mm / 10 m Li-lon 8 h Li-lon 15 h Alkaline IP 54 635 nm 2 -10 °C - +45 °C | 4 vertical lines at 90° to each other     1 horizontal line with a 130° arc     Laser cross to the ceiling     Plumb down beam     Self-levelling compensator with magnetic damping     Tracking function up to 30 m     360° horizontal orientation in either motorized or manual mode     Use with FR 57-TR receiver (incl.) to extend the working range up to 80 m (w/o tracking)     Self-levelling function can be switched off for manual use     Slow motion screw for fine adjustment     Audible and visible alarm when instrument is out of level | FR 57-TR receiver Floor tripod Magnetic target Li-Ion battery pack with charger Battery case for the optional use of Alkaline batteries 5/8" tripod adapter Container |