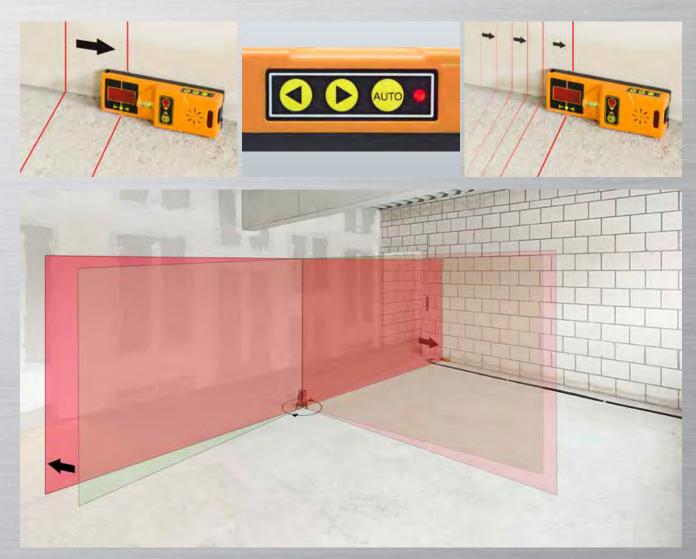

## Perfect alignment – the easy way!

- The automatic tracking function of the FL 80 Tracking Liner SP saves you time and money eliminating the need for manual alignment. The alignment is done automatically via the receiver.
  - · Activate the tribrach motor
  - · Locate on-grade position of the receiver at the target point
  - · Press the "Auto" button on the receiver then press an arrow button
  - · The nearest vertical laser line automatically tracks to coincide the on-grade position of the receiver