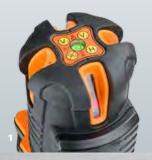

- Intuitive keypad
- Receiver FR 57-TR to extend working range up to 80 m and to use at tracking function
- 3 What's in the kit

| TECHNICAL DATA                                                                                                                                                                                                                        | FL 80 TRACKING LINER SP                                                                                       | FEATURES                                                                                                                                                                                                                                                                                                                                                                                                                                                                                                                                                    | SUPPLIED WITH                                                                                                                                                         |
|---------------------------------------------------------------------------------------------------------------------------------------------------------------------------------------------------------------------------------------|---------------------------------------------------------------------------------------------------------------|-------------------------------------------------------------------------------------------------------------------------------------------------------------------------------------------------------------------------------------------------------------------------------------------------------------------------------------------------------------------------------------------------------------------------------------------------------------------------------------------------------------------------------------------------------------|-----------------------------------------------------------------------------------------------------------------------------------------------------------------------|
|                                                                                                                                                                                                                                       |                                                                                                               |                                                                                                                                                                                                                                                                                                                                                                                                                                                                                                                                                             | ARTNO. 583000                                                                                                                                                         |
| Self-levelling range Accuracy Working range · with receiver · with tracking function Centering accuracy Tracking Power supply Operating time Laser Operating time Tribrach Protection class Laser diode Laser class Temperature range | ± 3° ± 2 mm / 10 m 30 m 80 m 30 m ±1 mm / 10 m Li-lon 8 h Li-lon 15 h Alkaline IP 54 635 nm 2 -10 °C - +45 °C | 4 vertical lines at 90° to each other     1 horizontal line with a 130° arc     Laser cross to the ceiling     Plumb down beam     Self-levelling compensator with magnetic damping     Tracking function up to 30 m     360° horizontal orientation in either motorized or manual mode     Use with FR 57-TR receiver (incl.) to extend the working range up to 80 m (w/o tracking)     Self-levelling function can be switched off for manual use     Slow motion screw for fine adjustment     Audible and visible alarm when instrument is out of level | FR 57-TR receiver Floor tripod Magnetic target Li-Ion battery pack with charger Battery case for the optional use of Alkaline batteries 5/8" tripod adapter Container |