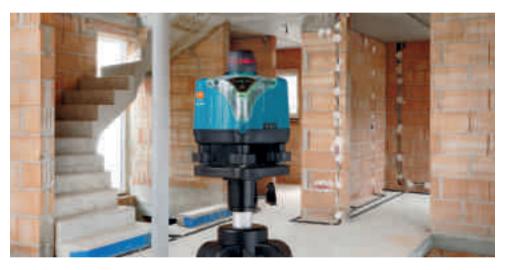

## Highs and lows.

For you, it's just a question of levelling. With this rotating laser you can carry out indoor horizontal and vertical measurements precisely and quickly. And quickly forget how different it once was.