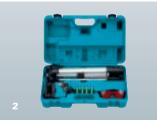

| TECHNICAL DATA                   | EL 503                      | FEATURES                       | SUPPLIED WITH      |
|----------------------------------|-----------------------------|--------------------------------|--------------------|
|                                  |                             |                                |                    |
|                                  |                             |                                | ARTNO. D1050       |
| Accuracy                         | ± 3 mm / 10 m               | · For horizontal and vertical  |                    |
| Rotating speed rpm               | 0 – 500                     | measurements                   | · Elevating tripod |
| Working range without receiver Ø | 20 m*                       | · Easy setting with footscrews | · Laser glasses    |
| Laser class / Wave length        | 2 / 650 nm                  | · Laser point mode             | · Set of batteries |
| Temperature range                | -10 °C - +45 °C             |                                | · Carrying case    |
| Power supply                     | 4 x AAA Alkaline battery    |                                |                    |
| Operating time                   | 12 h                        |                                |                    |
| Weight (instrument only)         | 0,55 kg                     |                                |                    |
| Size (instrument only)           | 120 x 120 x 150 mm          |                                |                    |
|                                  |                             |                                |                    |
|                                  |                             |                                |                    |
| depending on room illumination   | 1 Also vertical application | 2 Complete and stored safely   | 11                 |