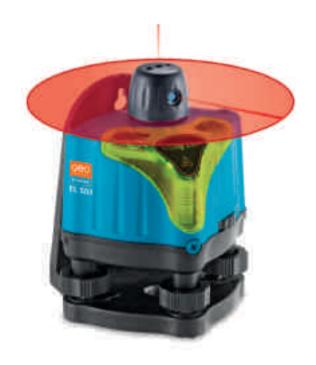

## Highs and lows.

For you, it's just a question of levelling. With this rotating laser you can carry out indoor horizontal and vertical measurements precisely and quickly. And quickly forget how different it once was.

| TECHNICAL DATA                   | EL 503                      | FEATURES                       | SUPPLIED WITH      |
|----------------------------------|-----------------------------|--------------------------------|--------------------|
|                                  |                             |                                |                    |
|                                  |                             |                                | ARTNO. D1050       |
| Accuracy                         | ± 3 mm / 10 m               | · For horizontal and vertical  |                    |
| Rotating speed rpm               | 0 – 500                     | measurements                   | · Elevating tripod |
| Working range without receiver Ø | 20 m*                       | · Easy setting with footscrews | · Laser glasses    |
| Laser class / Wave length        | 2 / 650 nm                  | · Laser point mode             | · Set of batteries |
| Temperature range                | -10 °C - +45 °C             |                                | · Carrying case    |
| Power supply                     | 4 x AAA Alkaline battery    |                                |                    |
| Operating time                   | 12 h                        |                                |                    |
| Weight (instrument only)         | 0,55 kg                     |                                |                    |
| Size (instrument only)           | 120 x 120 x 150 mm          |                                |                    |
|                                  |                             |                                |                    |
|                                  |                             |                                |                    |
| depending on room illumination   | 1 Also vertical application | 2 Complete and stored safely   | 11                 |